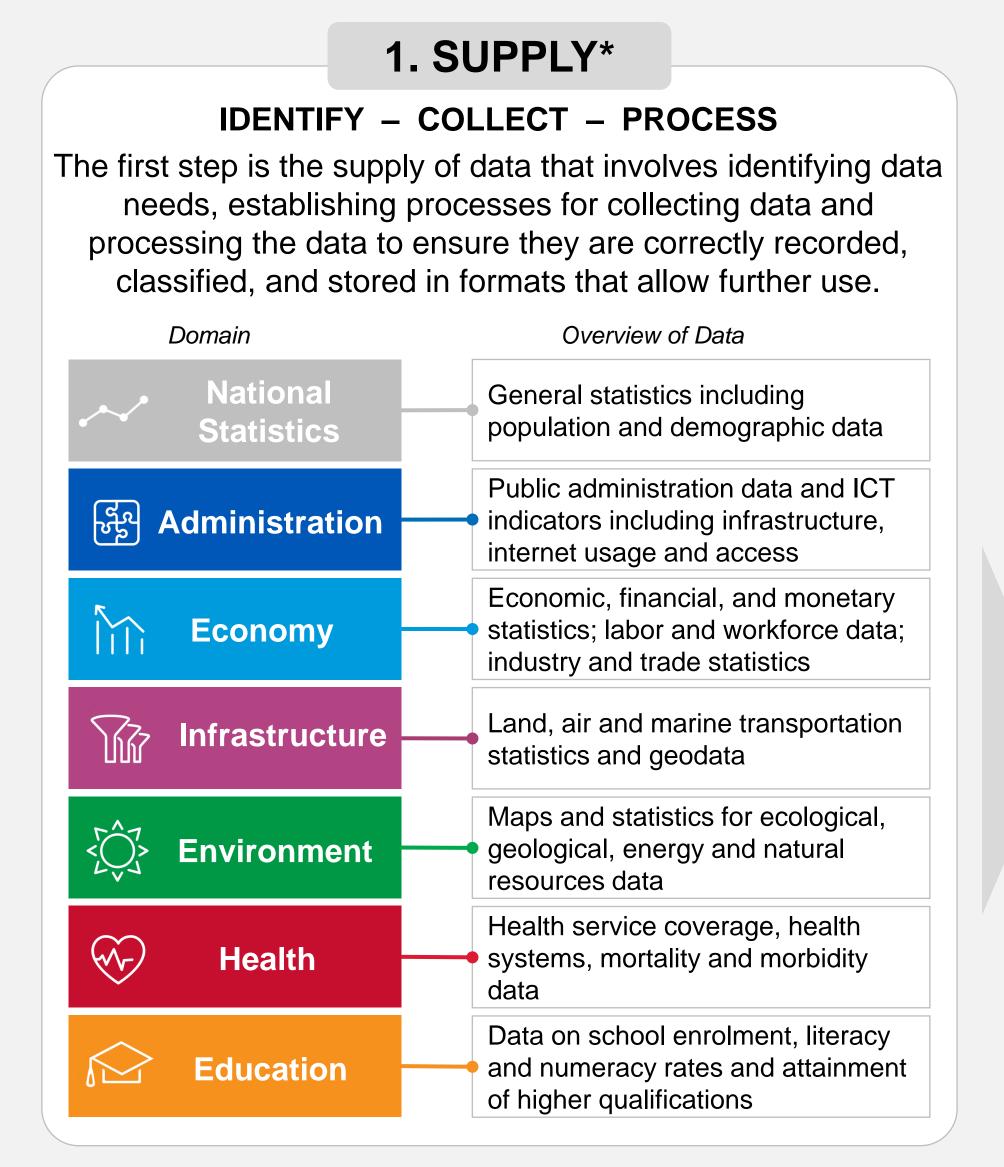

## 0. ENABLERS

#### KEY LEGAL & REGULATORY FRAMEWORK - CAPABILITIES - SELECTED ICT INFRASTRUCTURE & TECHNOLOGY

Enablers provide the supporting environment for data supply, dissemination and demand to effectively take place, and cover the legal and regulatory framework, the availability of skills and capacities, and the underlying IT infrastructure and technology.