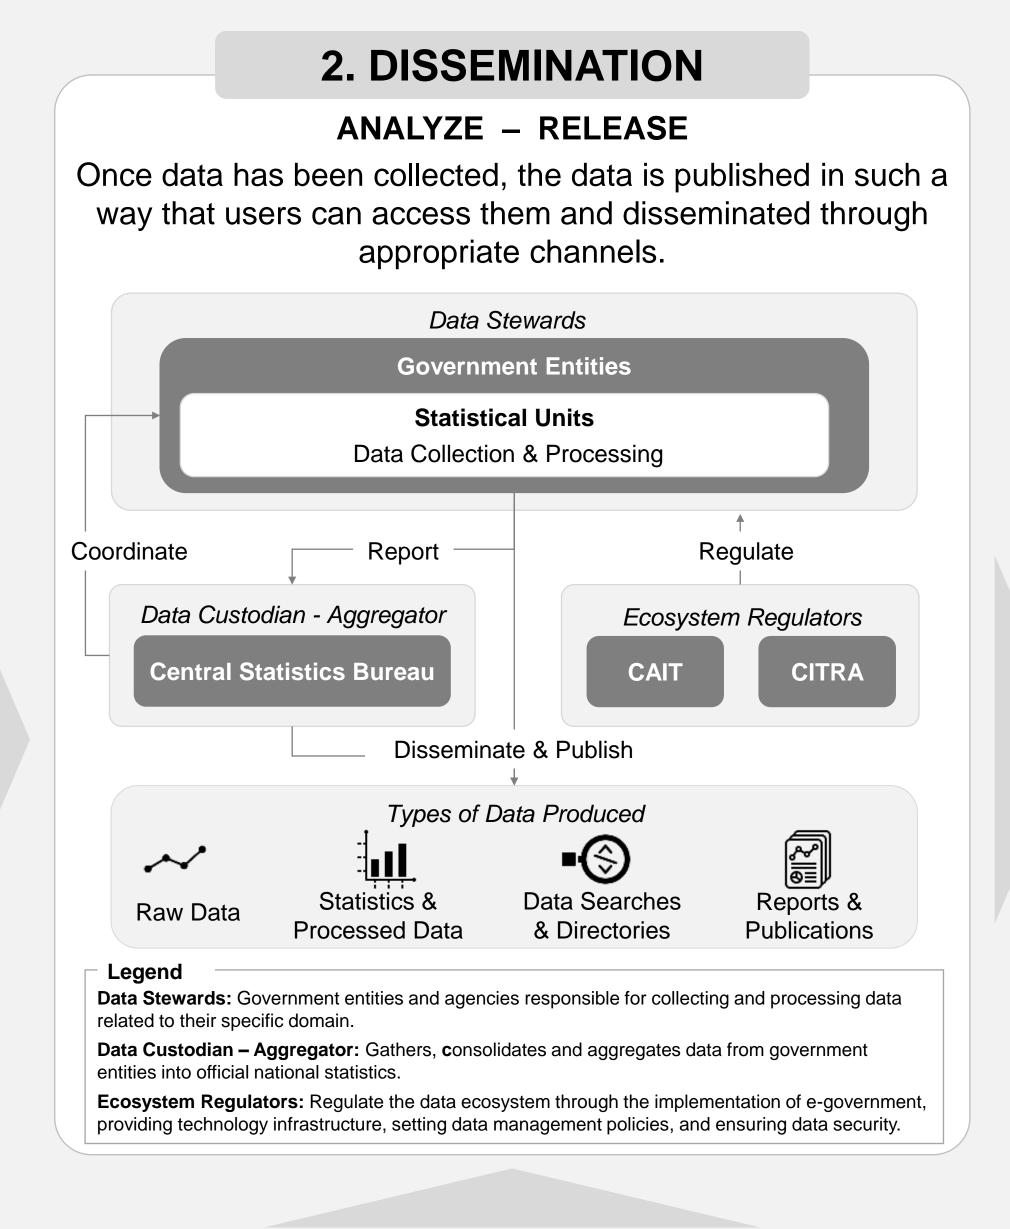

## DATA-TO-IMPACT VALUE CHAIN

The Data to Impact Value Chain positions data as the lever for generating positive impact. By having the right supply of data, clear dissemination practices and supportive enabling tools, data stewards can increase the demand for data and give beneficiaries information they can utilize to improve decision-making, drive new service and product design, and catalyze value creation.